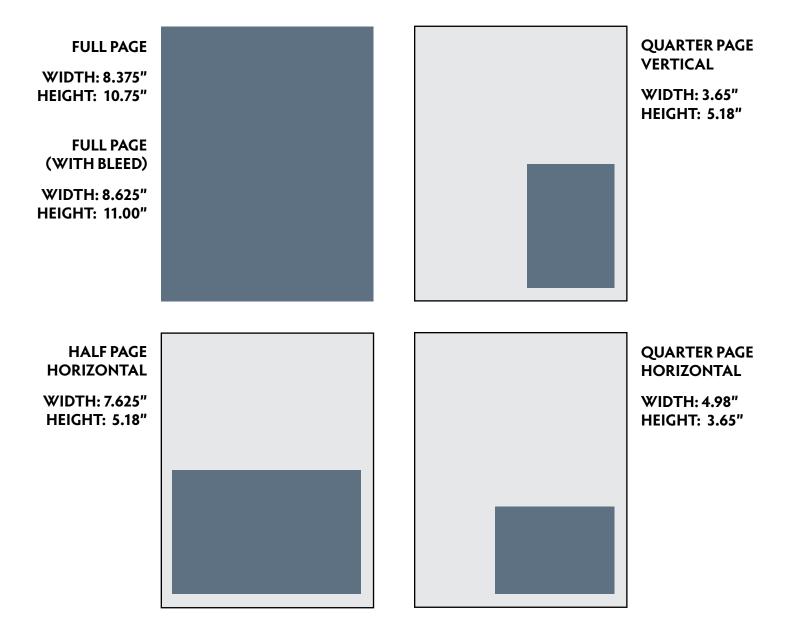

## **ADVERTISING SALES CONTRACT**

COMPANY NAME:

**Authorized Signatures:** 

Name and Title of Authorizing Party

| STREET ADDRES: |       |                     |                 |                                                                                                                                                                                                                                                                                                                       |                                                                                                                                                                                                                                                                                                                                                                                                                                                                                                                                                                                                                                                                                    |  |
|----------------|-------|---------------------|-----------------|-----------------------------------------------------------------------------------------------------------------------------------------------------------------------------------------------------------------------------------------------------------------------------------------------------------------------|------------------------------------------------------------------------------------------------------------------------------------------------------------------------------------------------------------------------------------------------------------------------------------------------------------------------------------------------------------------------------------------------------------------------------------------------------------------------------------------------------------------------------------------------------------------------------------------------------------------------------------------------------------------------------------|--|
| CITY:          |       |                     | PROVINCE_       |                                                                                                                                                                                                                                                                                                                       | POSTAL CODE:                                                                                                                                                                                                                                                                                                                                                                                                                                                                                                                                                                                                                                                                       |  |
| TELEPHONE:     |       |                     | FAX:            | FAX:                                                                                                                                                                                                                                                                                                                  |                                                                                                                                                                                                                                                                                                                                                                                                                                                                                                                                                                                                                                                                                    |  |
| CONTACT NAME:  |       |                     | EMAIL:          |                                                                                                                                                                                                                                                                                                                       |                                                                                                                                                                                                                                                                                                                                                                                                                                                                                                                                                                                                                                                                                    |  |
|                |       | 10% OFF             | 15% OFF         | BEST VALUE 20% OFF                                                                                                                                                                                                                                                                                                    |                                                                                                                                                                                                                                                                                                                                                                                                                                                                                                                                                                                                                                                                                    |  |
| INSIDE PAGES   | x1    | <b>x</b> 3          | х6              | x12                                                                                                                                                                                                                                                                                                                   | TERMS & CONDITIONS                                                                                                                                                                                                                                                                                                                                                                                                                                                                                                                                                                                                                                                                 |  |
| 1/4 PAGE       | \$250 | \$675               | \$1275          | \$2400                                                                                                                                                                                                                                                                                                                | NOTE: This is a legally binding contract. In signing this document, the advertiser/ ad agency agrees to abide by all of the contract trems and conditions as noted in this document and warrants that the representative executing this contract has the legal authority to create a binding agreement with Naut'sa mawt Tribal Council. NmTC and the Salish Sea Sentinel reserve the right to reject any advertisement submitted for publication.  Payment terms: Payment for 3x payable in full within 30 days of invoice date. Payment fot 6x or 12x payable monthly within 30 days of invoice date. Late payment subject to 10% penalty. NSF payments subject to \$50 penalty. |  |
| 1/2 PAGE       | \$450 | \$1215              | \$2295          | \$4320                                                                                                                                                                                                                                                                                                                |                                                                                                                                                                                                                                                                                                                                                                                                                                                                                                                                                                                                                                                                                    |  |
| FULL PAGE      | \$850 | \$2295              | \$4335          | \$8160                                                                                                                                                                                                                                                                                                                |                                                                                                                                                                                                                                                                                                                                                                                                                                                                                                                                                                                                                                                                                    |  |
| COVER PAGES    | x1    | <b>x</b> 3          | x6              | x12                                                                                                                                                                                                                                                                                                                   |                                                                                                                                                                                                                                                                                                                                                                                                                                                                                                                                                                                                                                                                                    |  |
| 1/4 PAGE       | \$275 | \$742               | \$1402          | \$2640                                                                                                                                                                                                                                                                                                                |                                                                                                                                                                                                                                                                                                                                                                                                                                                                                                                                                                                                                                                                                    |  |
| 1/2 PAGE       | \$495 | \$1336              | \$2525          | \$4752                                                                                                                                                                                                                                                                                                                |                                                                                                                                                                                                                                                                                                                                                                                                                                                                                                                                                                                                                                                                                    |  |
| FULL PAGE      | \$950 | \$2565              | \$4845          | \$9120                                                                                                                                                                                                                                                                                                                |                                                                                                                                                                                                                                                                                                                                                                                                                                                                                                                                                                                                                                                                                    |  |
| MAY JUNE       |       | MARCH JULY NOVEMBER | APRIL<br>AUGUST | Cancellation: No cancellation of contracted space will be deemed valid unless received in writing at least 60 days prior to the closing date.  Artwork: Artwork may be provided print ready as a PDF, EPS or AI file (contact us for size requirements). If you require ad design, rates of \$75/hr. will be applied. |                                                                                                                                                                                                                                                                                                                                                                                                                                                                                                                                                                                                                                                                                    |  |